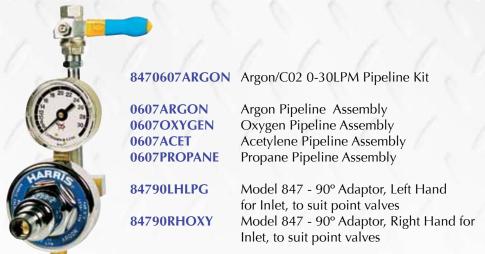

## **Pipeline Regulators**

Ideal system to ensure flowmeter within a pipeline is accurate and flow is consistent **601866-30L** Reg with 1/2"bsp nipple and 30LPM flowmeter

**601866-15L** Reg with 1/2"bsp nipple and 15LPM flowmeter **601Z052** Mini Regulators to fit excisting flowmeter/pipeline